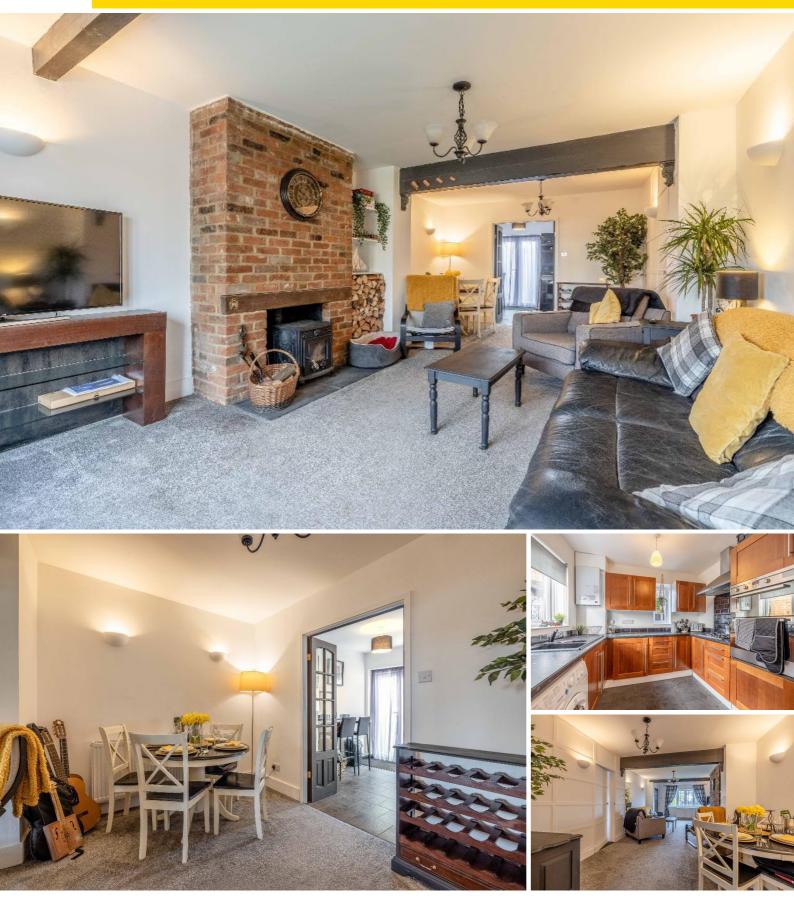

## **Key Features**

• SHORT TERM RENTAL • CHARACTER FEATURES • ALL BILLS INCLUDED • DRIVEWAY PARKING • TWO BATHROOMS • FLEXIBLE TENANCY TERM • THREE BEDROOMS • LARGE GARDEN

## Description

Your family will be close to everything when you stay at this centrally located home. Whether you are looking to unwind and enjoy walks in the countryside with pub lunches or head in to Windsor for sightseeing and shopping! You can also catch a direct train in to London in 40 minutes. The house has everything you need for a comfortable stay and benefits from free parking on the large driveway.