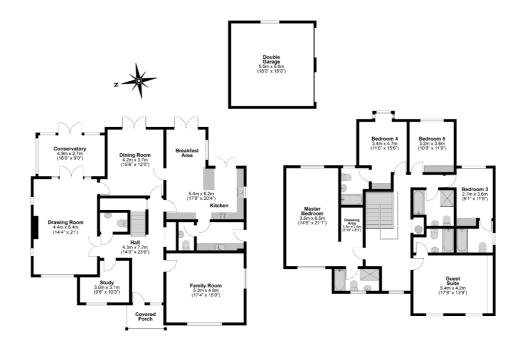

## 5 Bed Detached in Iver, SL0 | Guide Price £1,600,000

## **Key Features**

5 Bedrooms
5 Bathrooms
Galleried Landing
Impressive 23ft Entrance Hall
5 Reception rooms
Well fitted Kitchen / Breakfast room
Double Garage and parking
Level private garden

## Description

\*\* SOLD STC \*\* Elsewhere are delighted to announce the availability of this most impressive 5 Bedroom detached family home. The property is enviably located within a gated private road. The current owners have maintained their home to a high standard and this fine home offers an exceptionally spacious interior including 5 Bedrooms, 5 Bathrooms (4 Ensuite), 5 Reception rooms, 20ft x 17ft Kitchen/Breakfast room. In addition, the level rear garden offers a high degree of privacy. Double Garage and ample parking. An inspection is strongly recommended. No onward chain. \*\* SIMILAR REQUIRED \*\*

**Total Approximate Floor Area** 3250 Square feet 302 Square metres

Illustrations are for identification purposes only, measurements are approximate, not to scale.