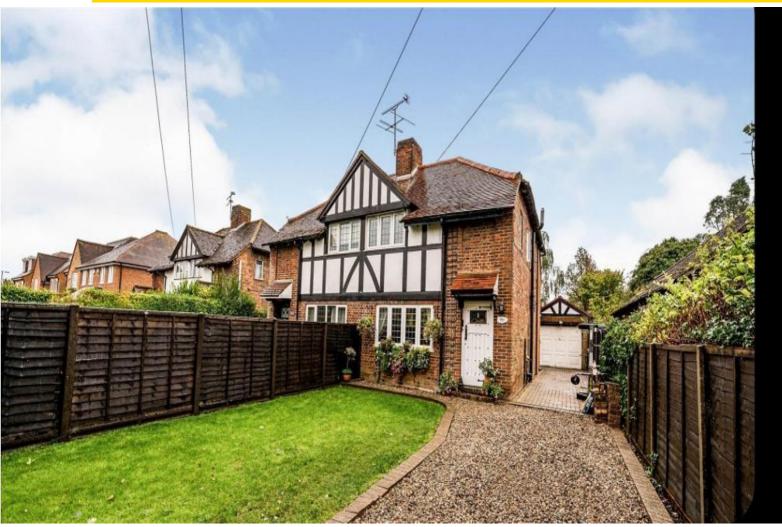

## Description

Elsewhere are delighted to bring to the market this well presented THREE BEDROOM, semi-detached home. As well as it's three double bedrooms, this fine home offers a newly refreshed lounge space, a well proportioned kitchen, and TWO BATHROOMS. A new boiler was installed within the last year and has also been rewired. To the rear of the property is a well tended GARDEN, that extends to provide a large outdoor space. There is an area at the end of the garden, ideal for a Home office / Summerhouse. Garage. Store room and ample parking. An early inspection is advised to avoid disappointment. No onward chain.