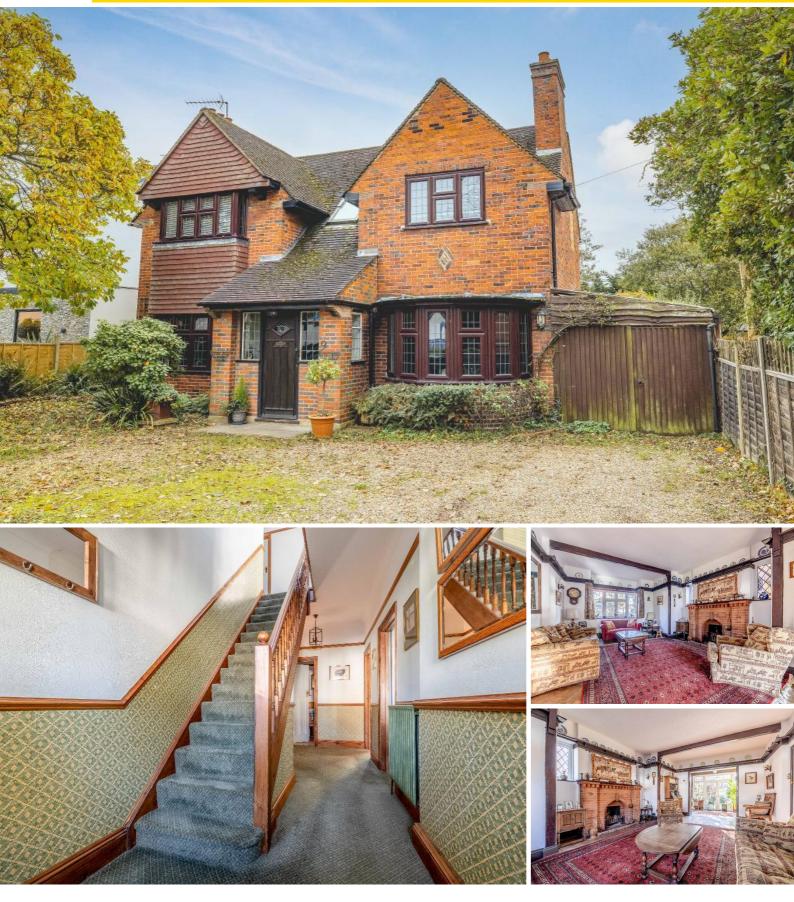

## 4 Bed Detached in Iver, SL0 | Guide Price £1,000,000

## **Key Features**

4 / 5 Bedrooms
Dressing room
2 Bathrooms (one ensuite)
3 / 4 Reception rooms
Fitted Kitchen
Large level garden
Driveway, ample parking
Conveniently located

## Description

\*\* SOLD STC \*\* On the market for the first time in many years ! Elsewhere are delighted to announce the availability of this impressive 1930's detached family home. The property is enviably located within a highly desirable residential road. This fine home has been well maintained and offers 4 / 5 Bedrooms, Dressing room, 2 Bathrooms (one ensuite), 3 / 4 reception rooms, plus a fitted Kitchen. There is ample scope to extend, subject to usual planning consents. In addition, the level rear garden is well established and offers a high degree of privacy ; provides access to the Richings Park Sports Club grounds, with tennis courts, a gym, and sports pitches. Gated driveway with ample parking. A visit is strongly recommended. No onward chain. \*\* IMMENSE RESPONSE -