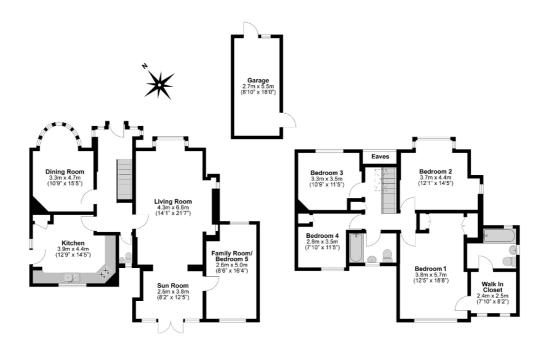

**Total Approximate Floor Area** 2174 Square feet 202 Square metres

Illustrations are for identification purposes only, measurements are approximate, not to scale.