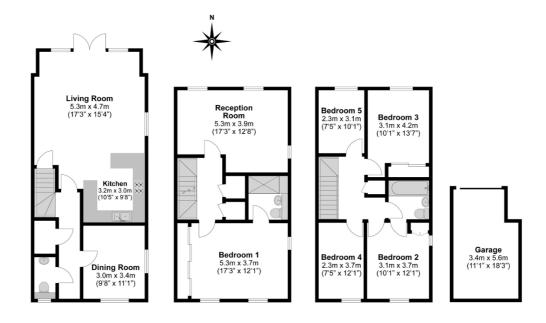

## **Key Features**

• 5 / 6 Bedrooms • Ensuite Shower room • Bathroom & Cloakroom • 2 / 3 Reception rooms • Fitted Kitchen • Walking distance of schools • No through road location • NHBC warranty:3 years remaining

## Description

\*\* SOLD STC \*\* Elsewhere are delighted to offer this superbly presented 5 Bedroom Detached family home. Quietly located within a sought after no through road close to St Bernard's Grammar School and enjoying the benefit of open parkland within minutes walk of the house. There is also a garage and parking. The property was constructed by Linden Homes in 2014 and offers a spacious interior yet adaptable to suit individual needs. An early inspection is highly recommended.

CONTACT US TO VIEW or BOOK YOUR VIEWING 24/7 ON LINE

WWW.ELSE-WHERE.CO.UK

Total Approximate Floor Area 2045 Square feet

2045 Square feet 190 Square metres

Illustrations are for identification purposes only, measurements are approximate, not to scale.