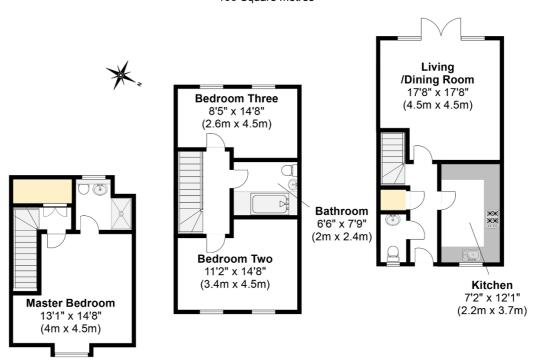

Total Approximate Floor Area 1109 Square feet 103 Square metres

Illustrations are for identification purposes only, measurements are approximate, not to scale.