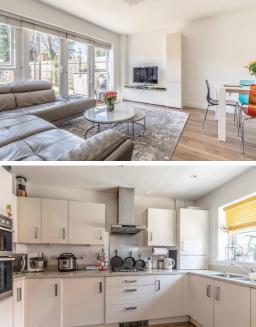

**Key Features** 

• 3 Bedrooms • Ensuite shower room • Bathroom & Cloakroom • 17ft x 17ft Living Room • Kitchen • Close to shops & station • Close to excellent schools • Parking for 2 cars

## Description

Elsewhere are delighted to offer this well presented 3 Bedroom terraced townhouse. Quietly located within a sought after no through road close to St Bernard's Grammar School and other local amenities. Walking distance of Slough mainline train station. The property is superbly presented, arranged over 3 floors, was constructed by Linden Homes in 2015, is double glazed and has parking for two cars. Pleasant rear garden. An inspection is highly recommended.