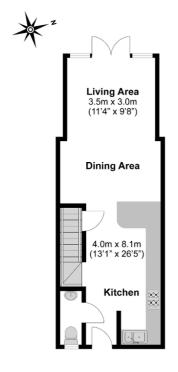

Book your viewing 24/7 via our website

Total Approximate Floor Area 1151 Square feet 107 Square metres

Illustrations are for identification purposes only, measurements are approximate, not to scale.