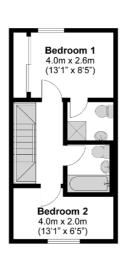

Book your viewing 24/7 via our website

Total Approximate Floor Area 1151 Square feet 107 Square metres

Illustrations are for identification purposes only, measurements are approximate, not to scale.