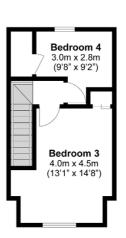

Book your viewing 24/7 via our website

Total Approximate Floor Area 1151 Square feet 107 Square metres

Illustrations are for identification purposes only, measurements are approximate, not to scale.