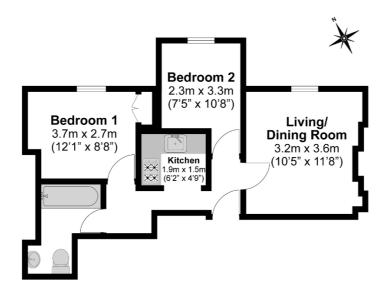

Total Approximate Floor Area 430 Square feet 40 Square metres

Illustrations are for identification purposes only, measurements are approximate, not to scale.