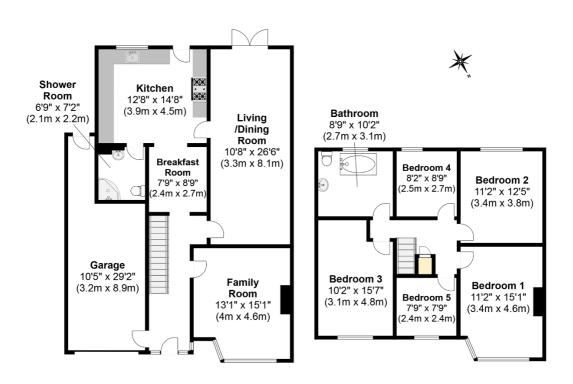

CONTACT US TO VIEW or BOOK YOUR VIEWING 24/7 ON LINE

Total Approximate Floor Area 2013 Square feet 187 Square metres

Illustrations are for identification purposes only, measurements are approximate, not to scale.