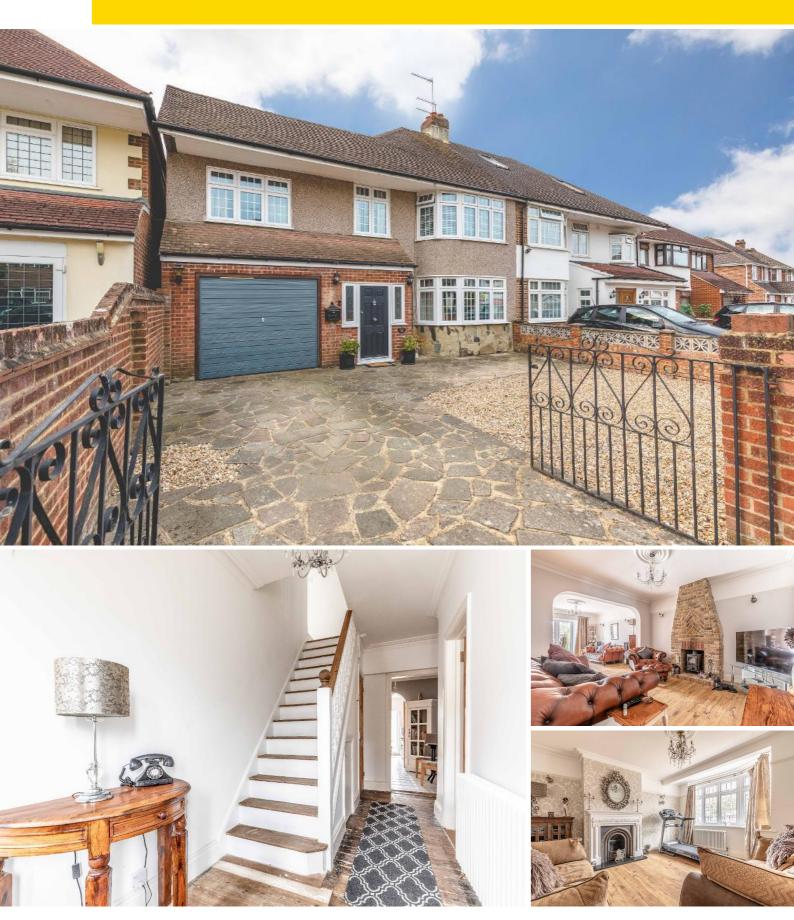

## 5 Bed Semi-Detached in Langley, SL3 | Guide Price £750,000

## **Key Features**

• 5 Bedrooms
• Bathroom and Shower room
• Walk of Castleview School
• 2 / 3 Reception rooms
• 23ft Kitchen
/ Breakfast room
• Triple glazing to the front
• Ample parking
• Garage

## Description

Elsewhere are delighted to offer this 5 Bedroom semi-detached home which is quietly located within a desirable road. The property offers a spacious interior including a 23ft bespoke Kitchen / Breakfast room plus three further reception rooms. On the market for the first time in over 40 years. There is further scope for extension subject to the usual consents. Triple glazed to the front, double glazed to the rear. Ample off street parking, Garage, as well as a level rear garden. Enviably situated within the Castleview School catchment. An inspection is recommended.