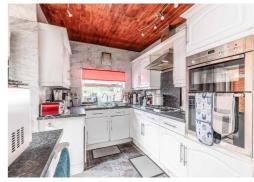

## **Key Features**

• 3/4 Bedrooms • Ensuite shower room & Bathroom • Spacious interior • 24ft Living room • 19ft Kitchen / Breakfast room • 20ft Outside storage • Close to shops & local amenities • On street parking

## Description

\*\* SOLD STC \*\* Elsewhere are pleased to announce the availability of this well maintained Detached family home. Arranged over three floors, deceptively spacious offering 3 / 4 Bedrooms, Ensuite shower room & Bathroom, 24ft Living room as well as a large rear garden. The location is highly convenient being close to local amenities. A visit is recommended.