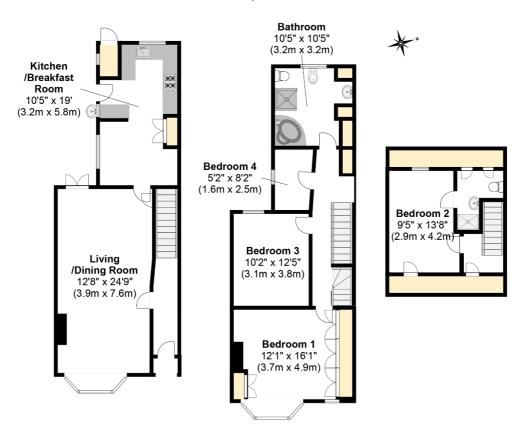

## **Key Features**

• 3/4 Bedrooms • Ensuite shower room & Bathroom • Spacious interior • 24ft Living room • 19ft Kitchen / Breakfast room • 20ft Outside storage • Close to shops & local amenities • On street parking

## Description

\*\* SOLD STC \*\* Elsewhere are pleased to announce the availability of this well maintained Detached family home. Arranged over three floors, deceptively spacious offering 3 / 4 Bedrooms, Ensuite shower room & Bathroom, 24ft Living room as well as a large rear garden. The location is highly convenient being close to local amenities. A visit is recommended.

## CONTACT US TO VIEW or BOOK YOUR VIEWING 24/7 ONLINE WWW.ELSE-WHERE.CO.UK

Total Approximate Floor Area 1561 Square feet 145 Square metres

Illustrations are for identification purpose only, measurements are approximate, not to scale.