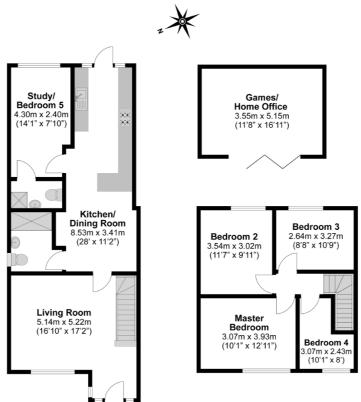

## Description

Elsewhere are proud to bring to the market this STUNNING extended FIVE bedroom family home. Located only a few minutes drive away from slough town centre & train station (crossrail).

This property features include entrance hall, living room, kitchen/diner with french doors to the rear garden, bathroom, Bedroom 5 with en-suite, three double bedrooms & one single bedroom, block paved driveway with parking up to two cars this property is definitely worth a view!

## **Total Approximate Floor Area**

1372.3 Square feet 127.5 Square metres

Illustrations are for identification purposes only, measurements are approximate, not to scale.