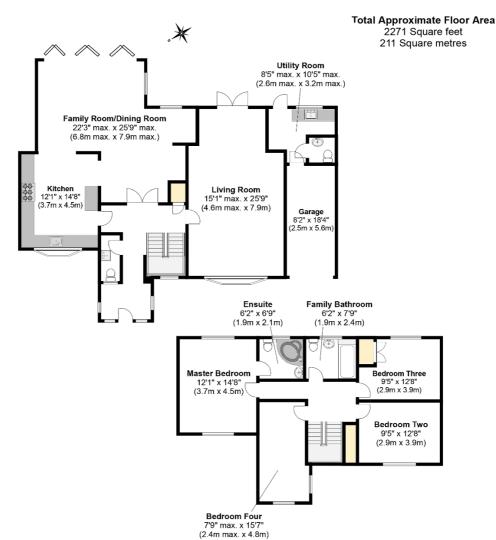

## **Key Features**

• 4 Bedrooms • 2 Bathrooms (one ensuite) • 25ft Living room • 25ft Family room / Living room • Dining room • Modern 14ft Kitchen / Breakfast room • Quietly located • Garage and parking

## Description

\*\* SOLD STC \*\* Elsewhere are delighted to offer this well presented 4 Bedroom detached family home. The spacious interior includes a stunning 25ft x 22ft open plan Family / Dining room with bi-fold doors onto the terrace plus a superbly fitted 14ft Kitchen. Quietly located within a pleasant cul de sac, close to local amenities and open countryside. Garage, ample parking. Pleasant Garden.