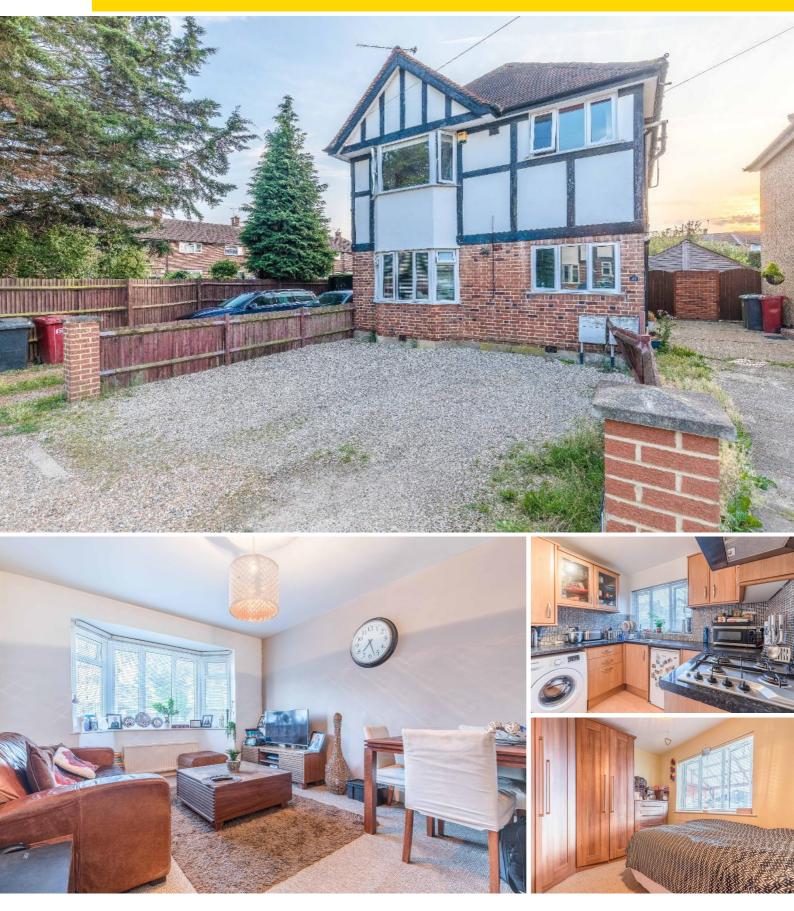

## Description

\*\* Sold STC \*\* Elsewhere are delighted to offer this well maintained ground floor flat is worthy of an early inspection. There are 2 good size Bedrooms, own private garden to the rear as well as parking for two cars plus a large storage unit. Quietly located within a private no through road bordering Farnham Royal. Long lease: 956 years unexpired. No onward chain. EPC D \*\* Agreed within days of entering the market \*\*