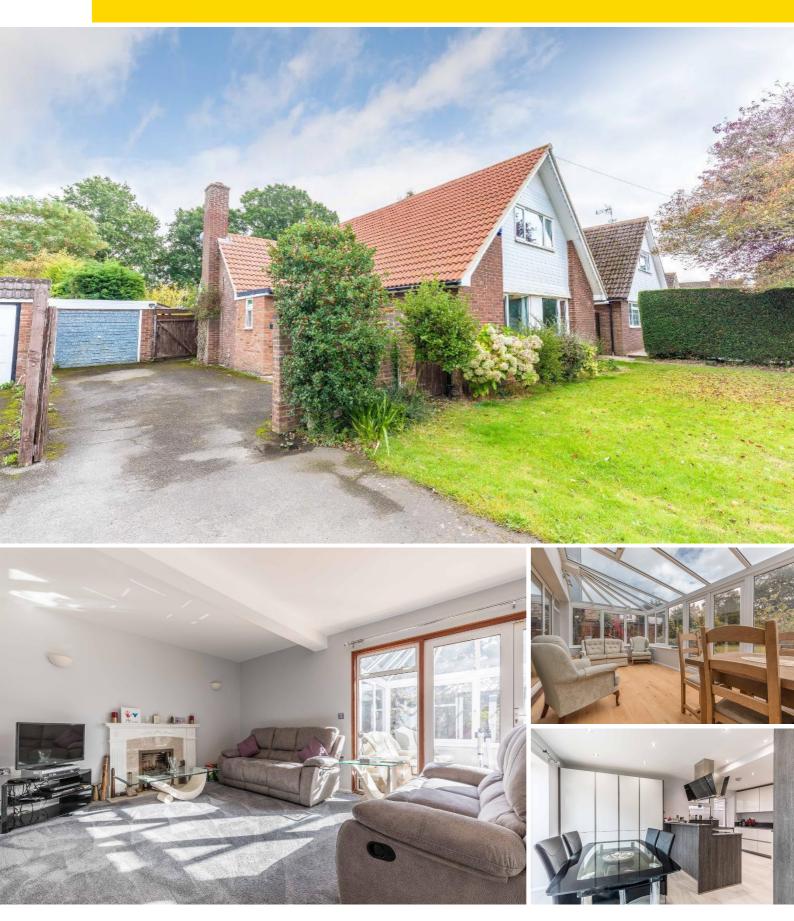

## **Key Features**

4 Bedrooms
Bathroom and Shower room
2 Reception rooms
newly fitted Kitchen / Breakfast room
Utility room
Driveway / parking
Garage
Large level garden to the rear

## Description

\*\* SOLD STC \*\* Elsewhere are delighted to offer this superbly presented Detached chalet style family home. This fine property offers a spacious interior with the added benefit of a 22ft Entertainment Room (could be used as a Home Office) at the end of the garden. There is a garage as well as ample parking. Secluded rear garden. An inspection is strongly recommended. \*\* SIMILAR REQUIRED \*\*