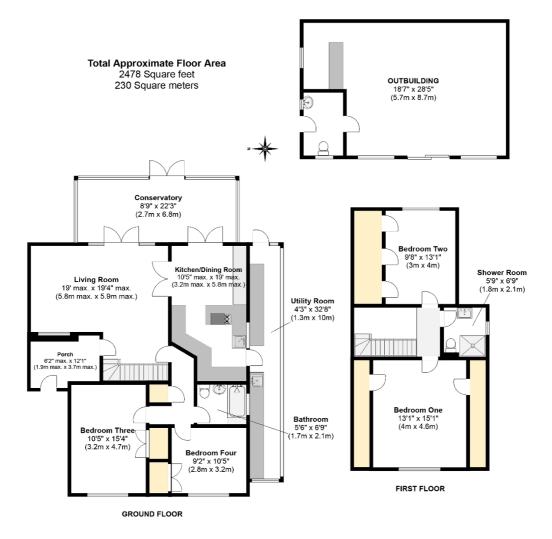

## **Key Features**

4 Bedrooms
Bathroom and Shower room
2 Reception rooms
newly fitted Kitchen / Breakfast room
Utility room
Driveway / parking
Garage
Large level garden to the rear

## Description

\*\* SOLD STC \*\* Elsewhere are delighted to offer this superbly presented Detached chalet style family home. This fine property offers a spacious interior with the added benefit of a 22ft Entertainment Room (could be used as a Home Office) at the end of the garden. There is a garage as well as ample parking. Secluded rear garden. An inspection is strongly recommended. \*\* SIMILAR REQUIRED \*\*