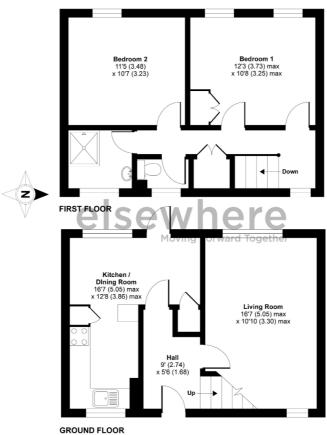

## Cricketers Way, SP10

APPROX. GROSS INTERNAL FLOOR AREA 808 SQ FT 75.1 SQ METRES

ere REF: 326771