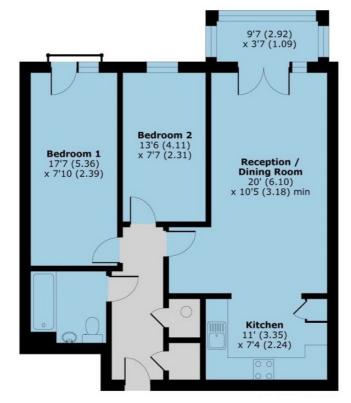

payments whatsoever.

\*\*\* VIEWINGS AV

**BOOK YOUR VIE** 

Approx. Gross Internal Floor Area 766 Sq Ft 71.1 Sq Metres

<sup>\*\*</sup>Special one of a \*Priced to sell and